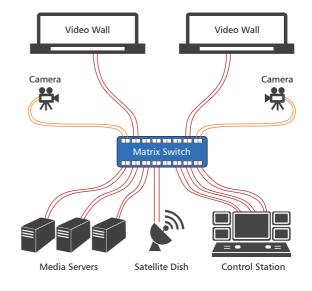

# **OPTICAL MATRIX SWITCH** 96 DUPLEX PORTS

P/N OSS-96MN-LC/UPC\* 96 Port Switch \*Other connector options are available.

Fiilex Media Matrix Switch is designed to provide flexible connectivity to high bandwidth video transmission networks. This switch is often used to connect different data servers and broadcast studios to a central control center, or link media storages and large display walls to Back-of-House. The switching function is performed all optically, therefore, there is minimum latency and is future-proof of any data format changes. The product is compact, silent, consumes less electricity than any traditional optical-electrical-optical (OEO) switch, and has a proven track record of reliability. As a SDN ready network device, Fiilex Matrix Switch can be managed with a proprietary Web GUI or one of several standard network protocols.