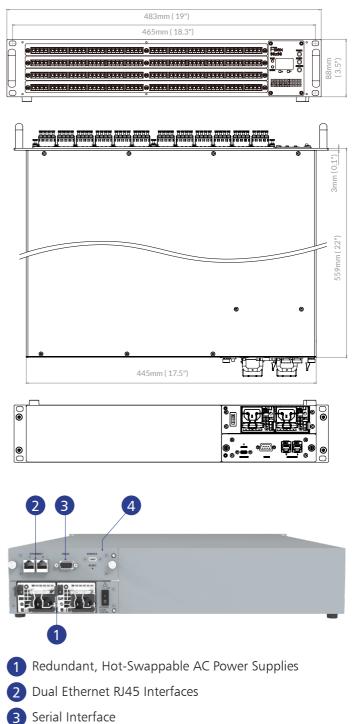

# ELECTRICAL

| Power Supply          | 100-240 VAC, 50-60Hz ,<br>Redundant |
|-----------------------|-------------------------------------|
| Power Consumption (W) | 50 typ.                             |
| Interface             | Serial & Dual Ethernet RJ45         |
| Control Unit          | Field Replaceable                   |

# MECHANICAL

2U 19" Rackmount Chassis

4 Field Replaceable Control Unit