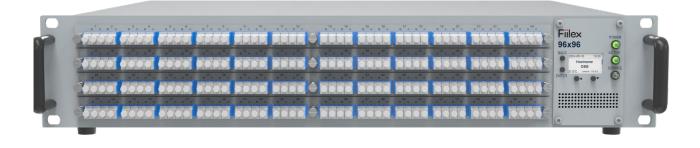

# **OPTICAL MATRIX SWITCH** 96 DUPLEX PORTS

P/N OSS-96MN-LC/UPC\* 96 Port Switch \*Other connector options are available.

Fiilex Media Matrix Switch is designed to provide flexible connectivity to high bandwidth video transmission networks. This switch is often used to connect different data servers and broadcast studios to a central control center, or link media storages and large display walls to Back-of-House. The switching function is performed all optically, therefore, there is minimum latency and is future-proof of any data format changes. The product is compact, silent, consumes less electricity than any traditional optical-electrical-optical (OEO) switch, and has a proven track record of reliability. As a SDN ready network device, Fiilex Matrix Switch can be managed with a proprietary Web GUI or one of several standard network protocols.

# MECHANICAL

2U 19" Rackmount Chassis

4 Field Replaceable Control Unit